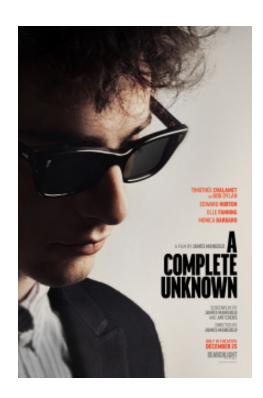

### Male Actor in a Leading Role

Change Selection

Timothée Chalamet as Bob Dylan A COMPLETE UNKNOWN

Female Actor in a Leading Role Change Selection

Demi Moore as Elisabeth THE SUBSTANCE

## Male Actor in a Supporting Role

Change Selection

Kieran Culkin as Benji Kaplan A REAL PAIN

Female Actor in a Supporting Role

Monica Barbaro
as Joan Baez
A COMPLETE UNKNOWN

#### A COMPLETE UNKNOWN

Monica Barbaro as Joan Baez
Norbert Leo Butz as Alan Lomax
Timothée Chalamet as Bob Dylan
Elle Fanning as Sylvie Russo
Dan Fogler as Albert Grossman

Will Harrison as Bobby Neuwirth
Eriko Hatsune as Toshi Seeger
Boyd Holbrook as Johnny Cash
Scoot McNairy as Woody Guthrie
Big Bill Morganfield as Jesse Moffette
Edward Norton as Pete Seeger