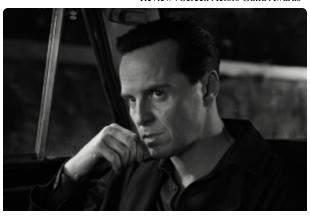

#### Stunt Ensemble in a Motion Picture

Change Selection

THE FALL GUY

Male Actor in a Television Movie or Limited Series

Andrew Scott as Tom Ripley *RIPLEY* 